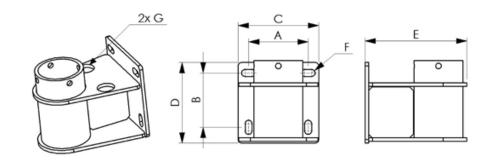

#### **TECHNICAL CHARACTERISTICS**

- Material: galvanized steel
- Net weight :18.5kg
- **M** A: 170mm
- **™** B: 155mm
- ★ C: 230mm
- **∑** D: 230mm
- ★ E: 291mm
- ★ F: 20mm