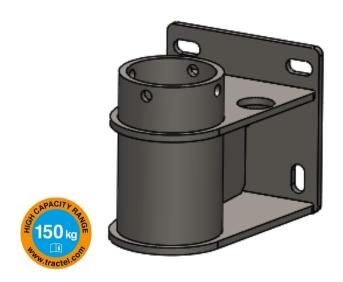

#### **APPLICATIONS**

The davitrac or davimast clearance mural adapter is exclusively intended to be installed with the davitrac or davimast manufactured by Tractel®. This adapter allows the davitrac or davimast to be installed at any point on a vertical surface. It is equipped with 2 PPE anchoring points of 150kg each, which can be used by 2 operators to secure themselves during the installation of the davitrac or davimast.

### **DESCRIPTION**

The davitrac / davimast clearance mural adapter is fixed to a vertical surface with 4 heavy duty chemical anchors with a diameter of 16mm.

It can be installed without any specific tools and is quick and easy to install.

It allows the davitrac or davimast to rotate 360° in relation to its axis.